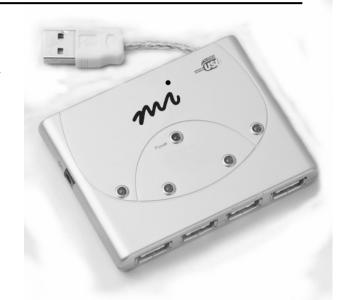

## 4-Port Hi-Speed USB Hub (USB425P)

Congratulations on the purchase of your new 4-Port Hi-Speed USB Hub.

The 4-Port Hi-Speed USB Hub is compatible with IBM® or compatible PCs computers with an available USB port, and is supported by Windows® 98SE, Me, 2000, XP, Media Center, Vista™, Mac® OS X, v10.1x or higher (Requires a USB 2.0 PCI Card)

## Package Contents

- 4-Port Hi-Speed USB Hub
- AC Adapter
- 4 ft. USB Cable
- Quick Installation Guide
- Warranty Information

For technical assistance visit www.microinv.com or call toll free: 1-877-550-5534. Technical Support hours of operation: Monday - Friday 8:30am to 7:00pm E.S.T.